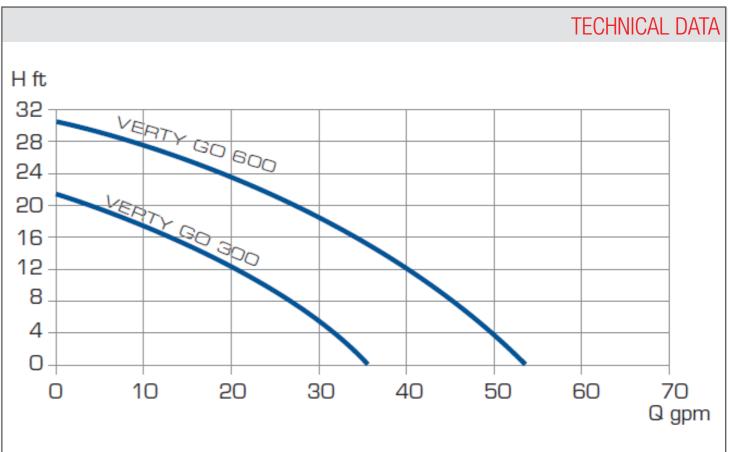

# **VERTY GO HYDRAULIC DATA**

| TECHNICAL DAT |     |       |       |           |      |            |          |          |            |  |
|---------------|-----|-------|-------|-----------|------|------------|----------|----------|------------|--|
| Model         | HP  | Watts | Volts | Frequency | Amps | Max Solids | Max Flow | Max Head | Discharge  |  |
| VERTY GO 300  | 1/3 | 300   | 115   | 60 Hz     | 3    | 1/4"       | 34 gpm   | 21 ft    | 1" 1/4 NDT |  |
| VERTY GO 600  | 1/2 | 600   | 115   | 60 Hz     | 6    | 1/4"       | 52 gpm   | 30 ft    | 1" 1/4 NPT |  |