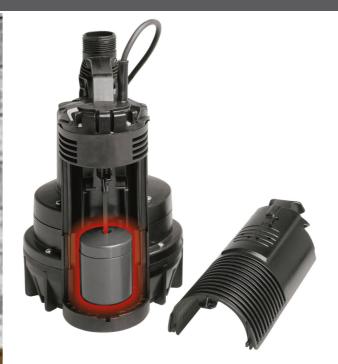

#### CONSTRUCTION

- Anti-corrosive and rust-proof materials
- Motor with thermic overload protection
- Wear resistant shaft and impeller
- Excellent cooling of the motor that enables the pump to operate even when it is partially submerged
- Automatic version with start/ stop float switch and Manual version
- Supplied with power cable with plug and self-sealing fitting

#### **FEATURES & BENEFITS**

- Plug & Play
- Low suction capability: 1/16".
- Provides Excellent flows"In a compact design"
- Efficient motors
- 115v 60Hz
- CSA and UL approved
- Dry Run protection (with Float Switch)
- · Built in thermic overload