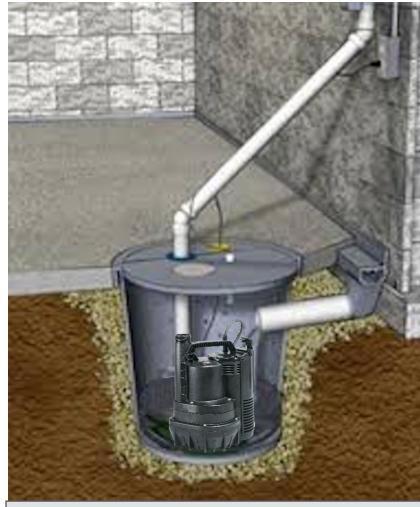

#### **APPLICATIONS**

Multi Purpose Submersible Pumps

Multi-purpose submersible pumps for drainage, emptying, and pumping water between containers.

Specifically designed for uses in narrow pits with dimensions down to 8" x 8".

Suitable to pump clear water containing particles with maximum diameter up to 1/4".

- Drainage
- Emptying sumps
- Transfering water between large containers
- Hydroponics